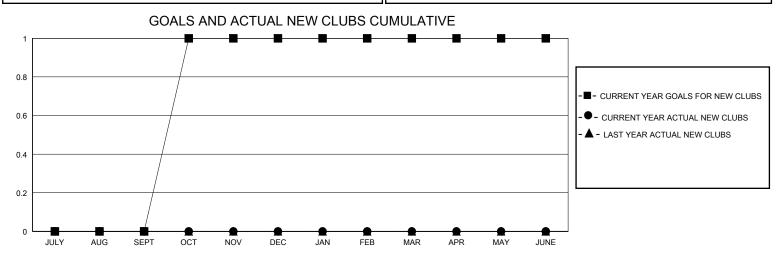

## MONTHLY MEMBERSHIP PROGRESS REPORT

District 120

GMT: LOCATION ESTONIA GMT CA

| OWIT.         |               | LOC         | // (11011 = 0 1 0 1 1 // ) | •                     |                        |                         | OWIT OF                                            |  |
|---------------|---------------|-------------|----------------------------|-----------------------|------------------------|-------------------------|----------------------------------------------------|--|
|               | Club          | os          |                            | Members               |                        |                         |                                                    |  |
|               | RESULTS FOR   | R 2023-2024 |                            | RESULTS FOR 2023-2024 |                        |                         |                                                    |  |
| QUARTER       | NEW CLUB GOAL | NEW CLUBS   | DROPPED CLUBS              | QUARTER MEMI          | BER GROWTH NET<br>GOAL | MEMBER GROWTH<br>ACTUAL | DROPPED<br>MEMBERS ACTUAL<br>(including transfers) |  |
| JULY/AUG/SEPT | 0             | 0           | 0                          | JULY/AUG/SEPT         | 5                      | 9                       | 11                                                 |  |
| OCT/NOV/DEC   | 1             | 0           | 0                          | OCT/NOV/DEC           | 20                     | 3                       | 9                                                  |  |
| JAN/FEB/MAR   | 0             | 0           | 0                          | JAN/FEB/MAR           | 10                     | 0                       | 0                                                  |  |
| APR/MAY/JUNE  | 0             | 0           | 0                          | APR/MAY/JUNE          | 10                     | 0                       | 0                                                  |  |