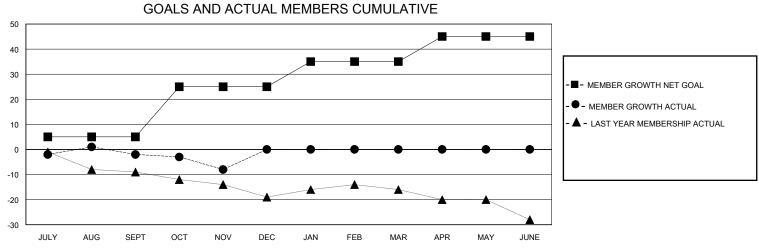

## MONTHLY MEMBERSHIP PROGRESS REPORT

District 120

GMT: LOCATION ESTONIA GMT CA

| OWIT.         |               | LOC         | // (11011 = 0 1 0 1 1 // ) | •                     |                        |                         | OWIT OF                                            |  |
|---------------|---------------|-------------|----------------------------|-----------------------|------------------------|-------------------------|----------------------------------------------------|--|
|               | Club          | os          |                            | Members               |                        |                         |                                                    |  |
|               | RESULTS FOR   | R 2023-2024 |                            | RESULTS FOR 2023-2024 |                        |                         |                                                    |  |
| QUARTER       | NEW CLUB GOAL | NEW CLUBS   | DROPPED CLUBS              | QUARTER MEMI          | BER GROWTH NET<br>GOAL | MEMBER GROWTH<br>ACTUAL | DROPPED<br>MEMBERS ACTUAL<br>(including transfers) |  |
| JULY/AUG/SEPT | 0             | 0           | 0                          | JULY/AUG/SEPT         | 5                      | 9                       | 11                                                 |  |
| OCT/NOV/DEC   | 1             | 0           | 0                          | OCT/NOV/DEC           | 20                     | 3                       | 9                                                  |  |
| JAN/FEB/MAR   | 0             | 0           | 0                          | JAN/FEB/MAR           | 10                     | 0                       | 0                                                  |  |
| APR/MAY/JUNE  | 0             | 0           | 0                          | APR/MAY/JUNE          | 10                     | 0                       | 0                                                  |  |